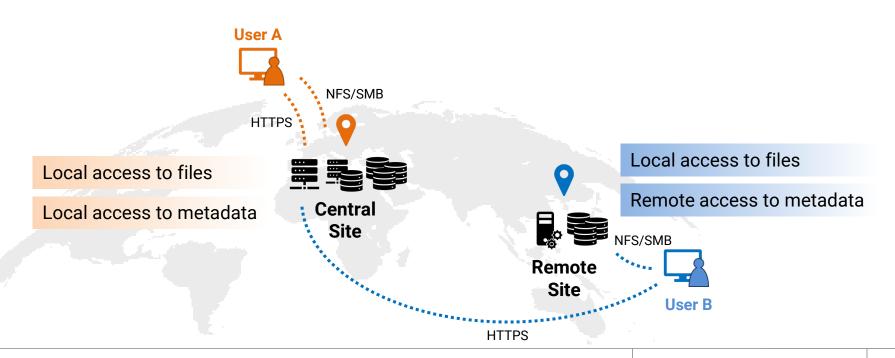

Menelaos Pappas

## **Problem Description**



Information sharing and data transfer



Security and data protection



Infrastructure and technology



Organizational differences



Communication and coordination

#### **Solutions**



File access and caching



Data transfer optimization



Robust data transfer



**Encrypted communication** 



Cloud compatibility

# **System Architecture**



# **Multi-Site Architecture (RIOC)**



Deployed in production since 2018

## **File Access and Caching**



## **Data Transfer Optimization**

Real time metadata updates on all sites

Real time local storage on all sites

Async replication



**Site** 

On-demand replication



## **Data Transfer Example**



# **Data Transfer Example**



# **Encrypted Communication and File Transfer**

**Encrypted communication through HTTPS** 

Encrypted file transfer through SSH

Optional integration with 3rd-party data transfer tools (e.g Aspera)



## **Scalability**

Add any number of sites to an existing system



### **Data Security and Privacy**

Add any number of sites to an existing system

Controllable data access to selected sites



## **Site-to-site File Transfer Optimization**

File transfer initiated from the nearest site



#### **Cloud-enabled Solution: Architecture**



#### **Cloud-enable