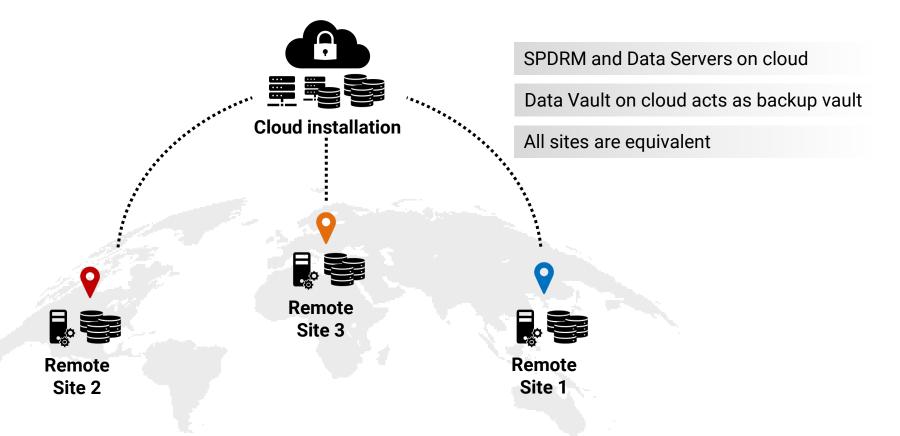

ccess and Caching**



## **Data Transfer Optimization**

Real time metadata updates on all sites

Real time local storage on all sites

Async replication



**Site** 

On-demand replication



## **Data Transfer Example**



# **Data Transfer Example**



# **Encrypted Communication and File Transfer**

**Encrypted communication through HTTPS** 

Encrypted file transfer through SSH

Optional integration with 3rd-party data transfer tools (e.g Aspera)



## **Scalability**

Add any number of sites to an existing system



### **Data Security and Privacy**

Add any number of sites to an existing system

Controllable data access to selected sites



## **Site-to-site File Transfer Optimization**

File transfer initiated from the nearest site



#### **Cloud-enabled Solution: Architecture**



#### **Cloud-enabled Solution: Benefits**



## **Cloud-enabled Solution: Data Security**



#### Towards a cloud-native solution



Integration with S3 (Simple-Storage-Service)

Cost-effective storage on cloud

Horizontal scalable solution



#### **Performance Factors: Infrastructure**





Latency between RIOC-SPDRM Server: 45ms



# **Performance Factors: Latency**



### **Performance Factors: Bandwidth**





### Conclusion

Investment in Research and Development on this area

Important enhancements on data transfer and encryption

Cloud-enabled solution

Tailored-made multi-site solutions

Keep investing in multi-site collaboration



















Stay connected