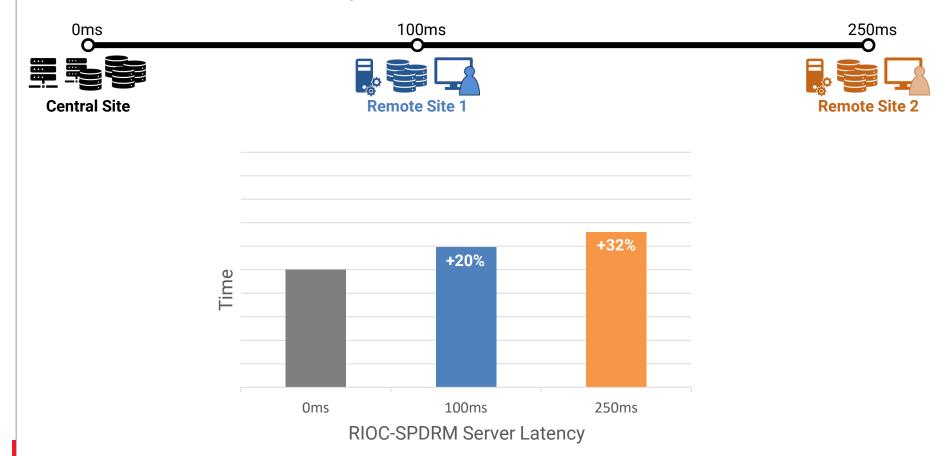

hrough SSH

Optional integration with 3rd-party data transfer tools (e.g Aspera)



## **Scalability**

Add any number of sites to an existing system



### **Data Security and Privacy**

Add any number of sites to an existing system

Controllable data access to selected sites



## **Site-to-site File Transfer Optimization**

File transfer initiated from the nearest site



#### **Cloud-enabled Solution: Architecture**



#### **Cloud-enabled Solution: Benefits**



## **Cloud-enabled Solution: Data Security**



#### Towards a cloud-native solution



Integration with S3 (Simple-Storage-Service)

Cost-effective storage on cloud

Horizontal scalable solution



#### **Performance Factors: Infrastructure**





Latency between RIOC-SPDRM Server: 45ms



# **Performance Factors: Latency**



### **Performance Factors: Bandwidth**





### Conclusion

Investment in Research and Development on this area

Important enhancements on data transfer and encryption

Cloud-enabled solution

Tailored-made multi-site solutions

Keep investing in multi-site collaboration



















Stay connected