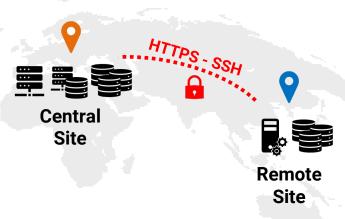

# **Encrypted Communication and File Transfer**

**Encrypted communication through HTTPS** 

Encrypted file transfer through SSH

Optional integration with 3rd-party data transfer tools (e.g Aspera)