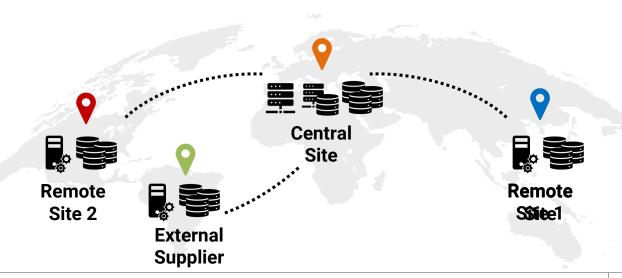

## **Scalability**

Add any number of sites to an existing system

## **Site-to-site File Transfer Optimization**

File transfer initiated from the nearest site