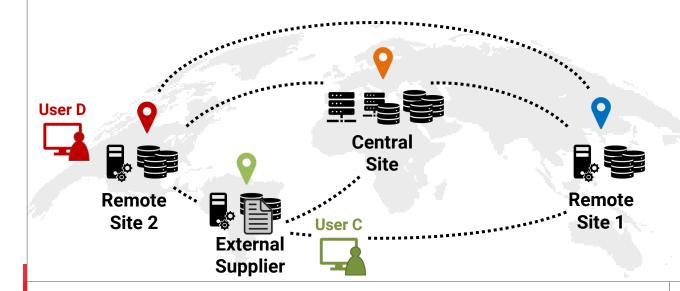

Deployed in production since 2018

## **File Access and Caching**



## **Data Transfer Optimization**

Real time metadata updates on all sites

Real time local storage on all sites

Async replication



**Site** 

On-demand replication



## **Data Transfer Example**



# **Data Transfer Example**



# **Encrypted Communication and File Transfer**

**Encrypted communication through HTTPS** 

Encrypted file transfer through SSH

Optional integration with 3rd-party data transfer tools (e.g Aspera)



## **Scalability**

Add any number of sites to an existing system



### **Data Security and Privacy**

Add any number of sites to an existing system

Controllable data access to selected sites



## **Site-to-site File Transfer Optimization**

File transfer initiated from the nearest site



#### **Cloud-enabled Solution: Architecture**



#### **Cloud-enabled Solution: Benefits**



## **Cloud-enabled Solution: Data Security**



#### Towards a cloud-native solution



Integration with S3 (Simple-Storage-Service)

Cost-effective storage on cloud

Horizontal scalable solution



#### **Performance Factors: Infrastructure**





Latency between RIOC-SPDRM Server: 45ms



# **Performance Factors: Latency**



### **Performance Factors: Bandwidth**





### Conclusion

Investment in Research and Development on this area

Important enhancements on data transfer and encryption

Cloud-enabled solution

Tailored-made multi-site solutions

Keep investing in multi-site collaboration



















Stay connected