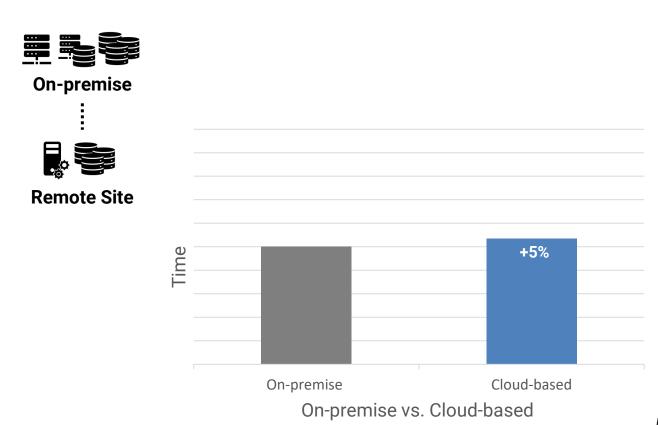

#### **Cloud-enabled Solution: Architecture**

#### **Cloud-enabled Solution: Benefits**