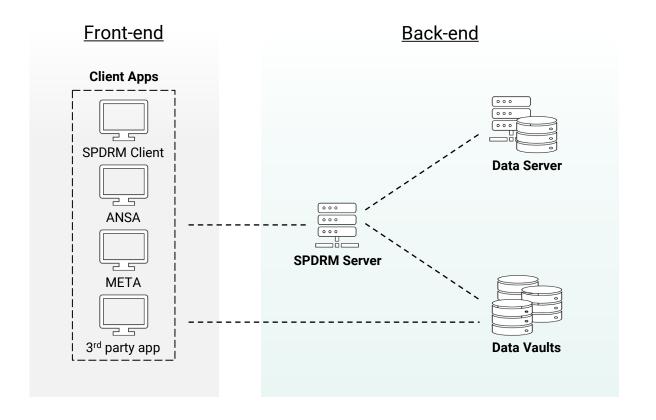

Menelaos Pappas

## **Problem Description**



Information sharing and data transfer



Security and data protection



Infrastructure and technology



Organizational differences



Communication and coordination

#### **Solutions**



File access and caching



Data transfer optimization



Robust data transfer



**Encrypted communication** 



Cloud compatibility

# **System Architecture**



# **Multi-Site Architecture (RIOC)**



Deployed in production since 2018

## **File Access and Caching**



## **Data Transfer Optimization**

Real time metadata updates on all sites

Real time local storage on all sites

Async replication



**Site** 

On-demand replication



## **Data Transfer Example**



# **Data Transfer Example**



# **Encrypted Communication and File Transfer**

**Encrypted communication through HTTPS** 

Encrypted file transfer through SSH

Optional integration with 3rd-party data transfer tools (e.g Aspera)



## **Scalability**

Add any number of sites to an existing system



### **Data Security and Privacy**

Add any number of sites to an existing system

Controllable data access to selected sites



## **Site-to-site File Transfer Optimization**

File tra