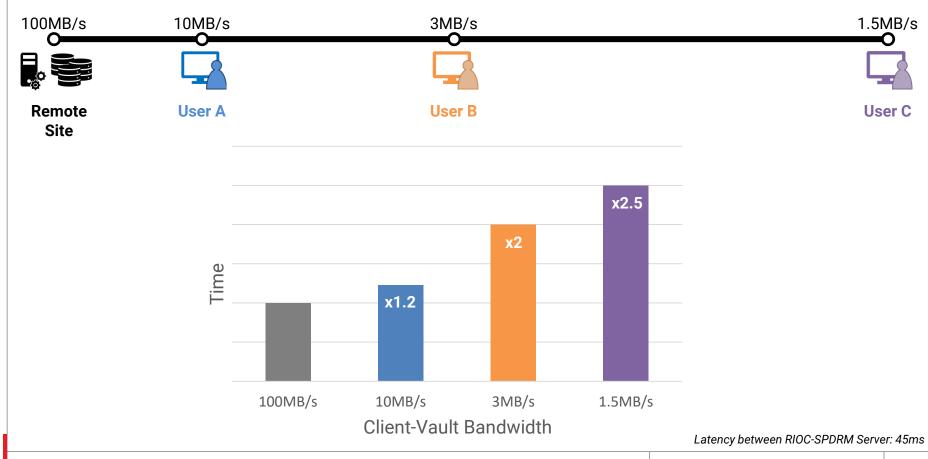

### **Performance Factors: Bandwidth**

#### **Performance Factors: Infrastructure**

Latency between RIOC-SPDRM Server: 45ms