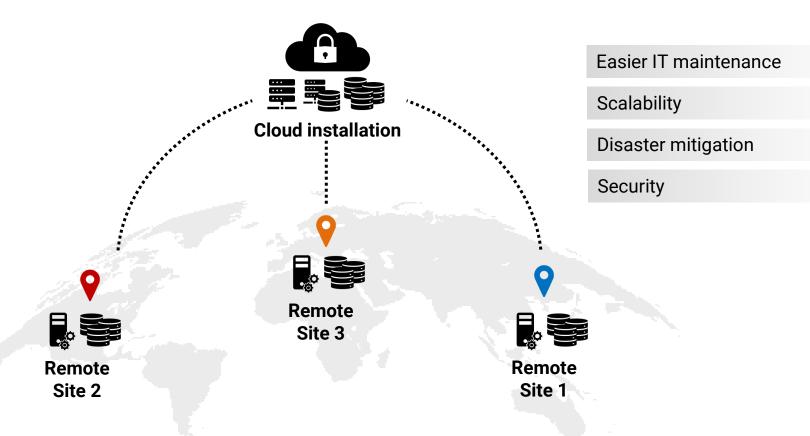

imization**

Real time metadata updates on all sites

Real time local storage on all sites

Async replication



**Site** 

On-demand replication



## **Data Transfer Example**



# **Data Transfer Example**



# **Encrypted Communication and File Transfer**

**Encrypted communication through HTTPS** 

Encrypted file transfer through SSH

Optional integration with 3rd-party data transfer tools (e.g Aspera)



## **Scalability**

Add any number of sites to an existing system



### **Data Security and Privacy**

Add any number of sites to an existing system

Controllable data access to selected sites



## **Site-to-site File Transfer Optimization**

File transfer initiated from the nearest site



#### **Cloud-enabled Solution: Architecture**



#### **Cloud-enabled Solution: Benefits**



## **Cloud-enabled Solution: Data Security**



#### Towards a cloud-native solution



Integration with S3 (Simple-Storage-Service)

Cost-effective storage on cloud

Horizontal scalable solution



#### **Performance Factors: Infrastructure**





Latency between RIOC-SPDRM Server: 45ms



# **Performance Factors: Latency**



### **Performance Factors: Bandwidth**





### Conclusion

Investment in Research and Development on this area

Important enhancements on data transfer and encryption

Cloud-enabled solution

Tailored-made multi-site solutions

Keep investing in multi-site collaboration



















Stay connected