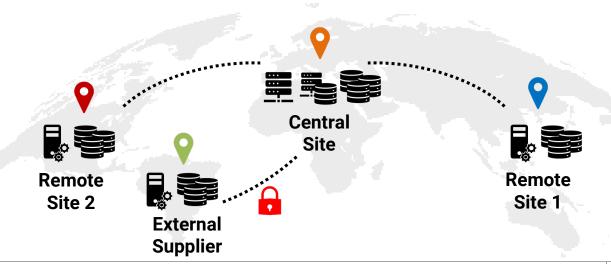

### **Data Security and Privacy**

Add any number of sites to an existing system

Controllable data access to selected sites