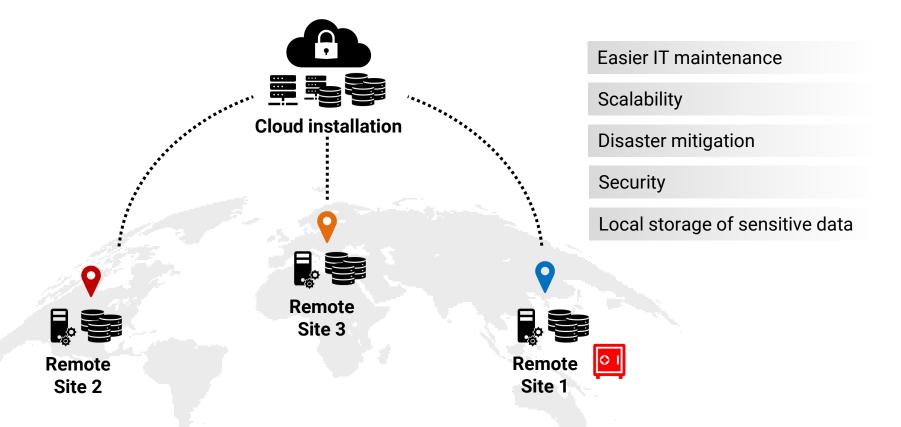

ites

Real time local storage on all sites

Async replication



**Site** 

On-demand replication



## **Data Transfer Example**



# **Data Transfer Example**



# **Encrypted Communication and File Transfer**

**Encrypted communication through HTTPS** 

Encrypted file transfer through SSH

Optional integration with 3rd-party data transfer tools (e.g Aspera)



## **Scalability**

Add any number of sites to an existing system



### **Data Security and Privacy**

Add any number of sites to an existing system

Controllable data access to selected sites



## **Site-to-site File Transfer Optimization**

File transfer initiated from the nearest site



#### **Cloud-enabled Solution: Architecture**



#### **Cloud-enabled Solution: Benefits**



## **Cloud-enabled Solution: Data Security**



#### Towards a cloud-native solution



Integration with S3 (Simple-Storage-Service)

Cost-effective storage on cloud

Horizontal scalable solution



#### **Performance Factors: Infrastructure**





Latency between RIOC-SPDRM Server: 45ms



# **Performance Factors: Latency**



### **Performance Factors: Bandwidth**





### Conclusion

Investment in Research and Development on this area

Important enhancements on data transfer and encryption

Cloud-enabled solution

Tailored-made multi-site solutions

Keep investing in multi-site collaboration



















Stay connected