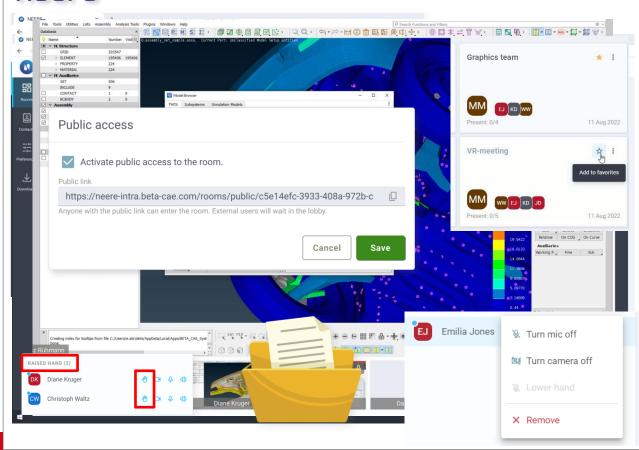

#### Latest features

Room access privileges

Browser compatibility

Sound / Video settings

Collaboration scenarios

Latest features