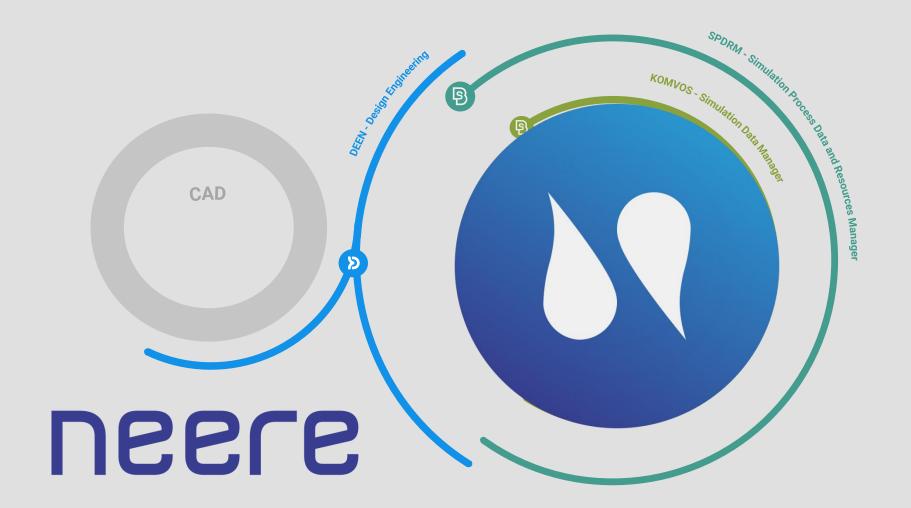

### Latest features

DEEN

KOMVOS

Penetration test and vulnerability assessment