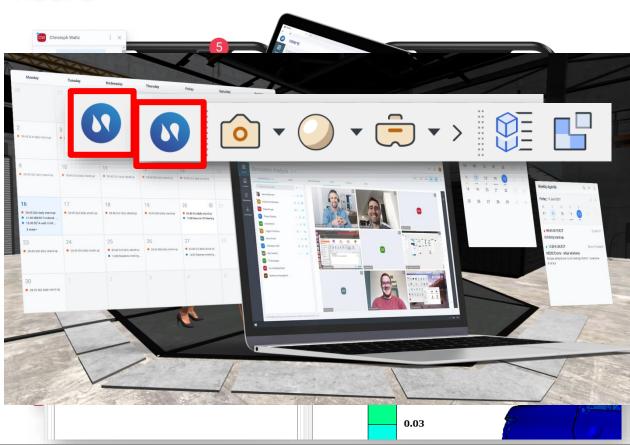

# Future developments

Direct chat and call

VR view streaming

Integration in BETA CAE products

Meeting scheduling / recording

Mobile App

Stay connected