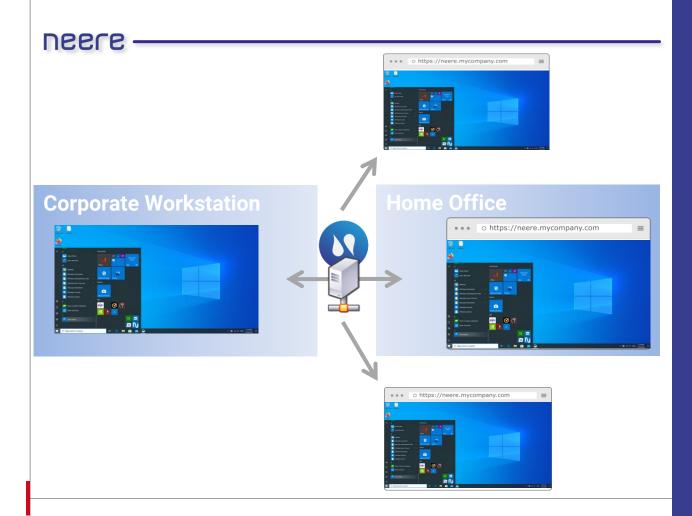

Multi OS

Enterprise ready

Secure

CAE ready

Key features

Gain full access to office workstation

Home office

 Communicate via chat, voice & video in all collaboration scenarios Teamwork

Run BETA applications on a remote high-performance server

Performance

Work efficiently in low bandwidth networks

Confidentiality

 Allow external partners to work on models while keeping the files in house