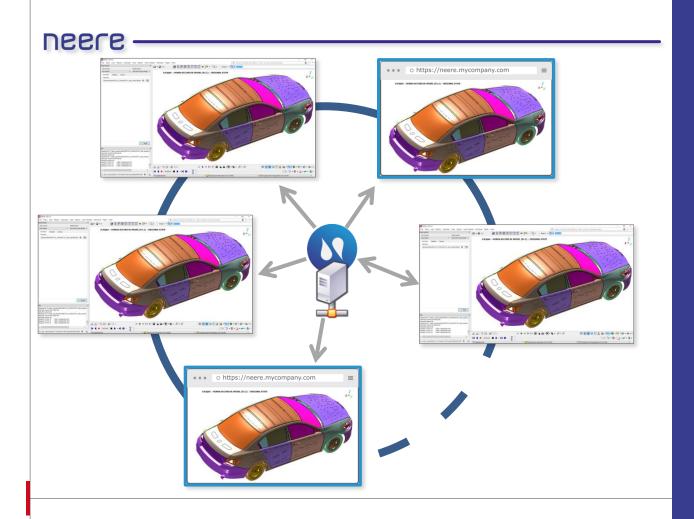

Mutual exchange of commands and actions

Web view

Optimal for low bandwidth networks

VR headsets

AR headsets

Gain full access to corporate office workstation from web browser

Allow colleagues to join the session