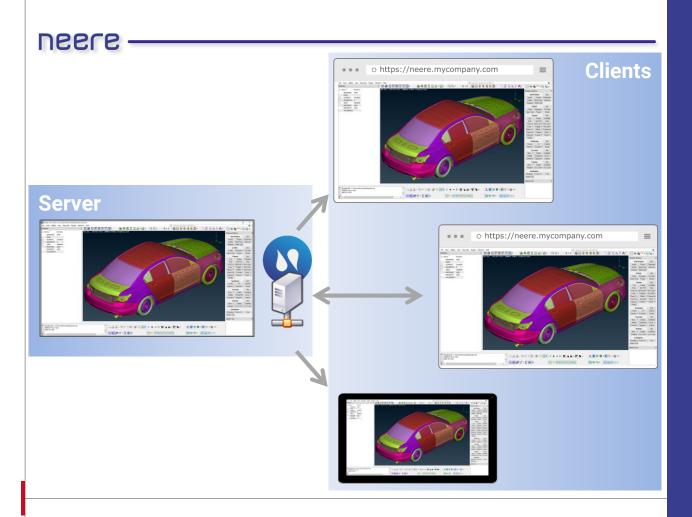

Collaboration scenarios

Latest features

Launch BETA applications on a remote server and control through a browser

No file sharing required

Optimal for low-specs clients

Desktop application-toapplication collaboration