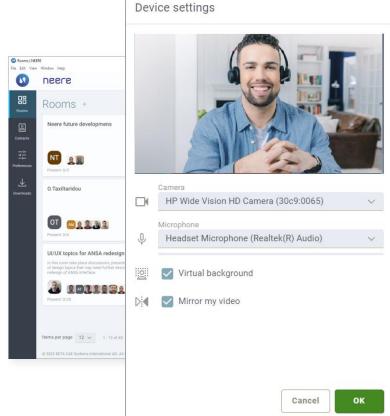

#### Latest features

Room access privileges

Browser compatibility

Sound / Video settings

Collaboration scenarios

Latest features