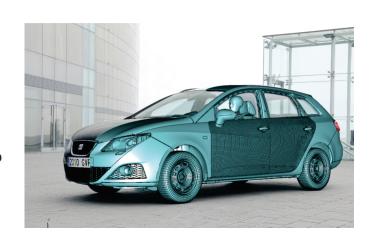

## Approach

Use of META and its embedded Visual tools, to exploit its capability to:

- match FE models on images or video frames,
- synchronize the simulation with the video of the physical test and
- trace features on videos.

## Results

 The new procedure, based on META postprocessor is simple, fast, straightforward and is completed within a single tool.

> "The choice of META for the correlation of simulation results with physical test videos was the optimum because META simplified our work and reduced the effort, time and cost required for our procedures."